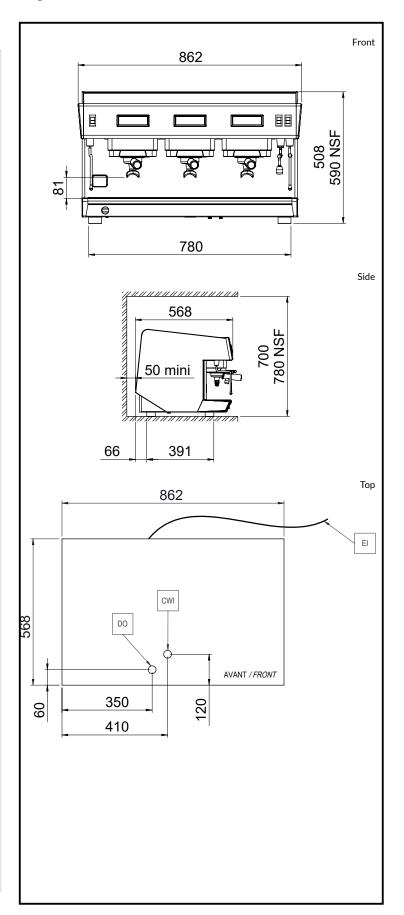

# Classic 3 groups

**Electric** 

Supply voltage: 400 V/3N ph/50 Hz

**Electrical power, max:** 4.7 kW

Plug type: Cable without plug

Water:

**Cold water temperature** 

5/60°C (min/max):

**Key Information:** 

Net weight: 76 kg Shipping volume:  $0.8 \, \text{m}^3$ 

Sustainability

**Current consumption:** 7.2 Amps