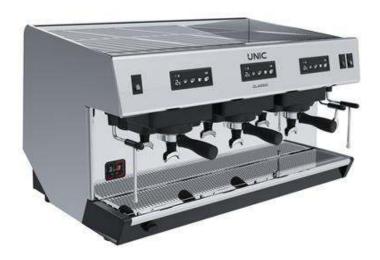

## Classic 3 groups

### Ref: 602632 (CLASSIC3)

**Traditional Espresso Machine** 

- · 3 Groups
- · Inox Steam Hot Water Inox Steam
- Inox
- · 400 V 3N 50~Hz 4,7kW
- · CE/CB Certified

### **General Features**

The Classic is the perfect traditional espresso machine to guarantee topquality espresso and consistency even in busy periods.

With elegant lines and reliable technologies appreciated by coffee professionals, the Classic is made even more attractive by its quality/price ratio. The Classic is available in 1, 2 or 3 group configurations.